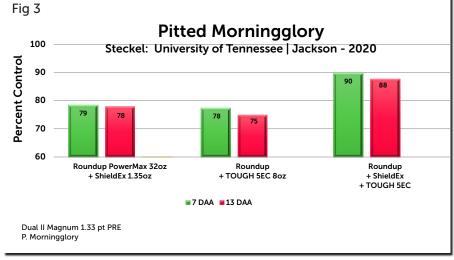

S-metolachlor PRE; Roundup PowerMAX® 32 oz to all treatments. Bare ground trial with no corn planted. 3-12" weed size, 3/ft2

Additional trials were conducted on Common Ragweed at the University of Missouri (Fig 1), Palmer Amaranth and Pitted Morningglory (Fig 2 & 3) at the University of Tennessee.

In all trials, corn plots were treated with 1.35 oz of *SHIELDEX* alone or a combination of 8 oz of TOUGH 5EC and *SHIELDEX*. Results confirm the combination of 8 ounces of TOUGH 5EC and 1.35 ounces of *SHIELDEX*, increased the speed of kill and improved control of a variety of weeds.

## **RESULT SUMMARY**

Adding TOUGH® 5EC to the tank mix at the 8 ounce rate dramatically improved control of a variety of weeds at multiple locations when compared to *SHIELDEX* used alone.

With improved control today, growers are reducing the amount of seeds "deposited" into the seed bank for the future!