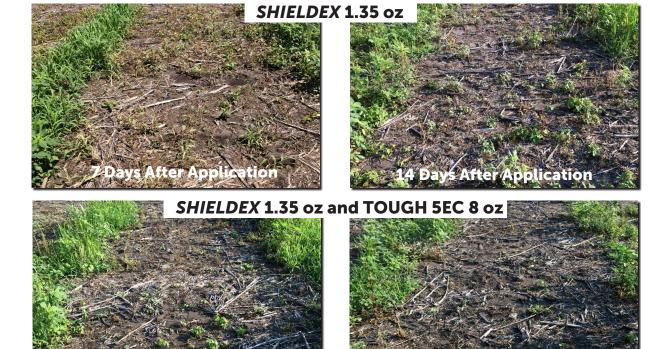

14 Days After Application

The chart above and the photos below confirm the combination of 8 ounces of TOUGH 5EC and 1.35 ounces of SHIELDEX, increased the speed of kill (from 85 to 97% 7DAA) and improved control (from 87 % to 97% 14 DAA) over Glyphosate Resistant Palmer Amaranth.