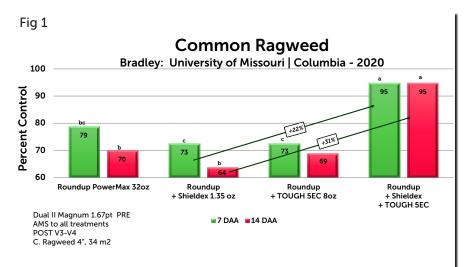

S-metolachlor PRE; Roundup PowerMAX® 32 oz to all treatments. Bare ground trial with no corn planted. 3-12" weed size, 3/ft2

Additional trials were conducted on Common Ragweed at the University of Missouri (Fig 1), Palmer Amaranth and Pitted Morningglory (Fig 2 & 3) at the University of Tennessee.

In all trials, corn plots were treated with 1.35 oz of *SHIELDEX* alone or a combination of 8 oz of TOUGH 5EC and *SHIELDEX*. Results confirm the combination of 8 ounces of TOUGH 5EC and 1.35 ounces of *SHIELDEX*, increased the speed of kill and improved control of a variety of weeds.