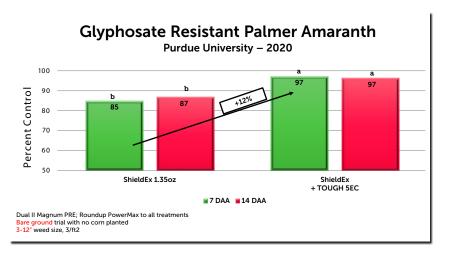

One trial was conducted at Purdue University, where Glyphosate Resistant Palmer Amaranth was treated with 1.35 oz of SHIELDEX on one plot and a second plot was treated with a combination of 8 oz of TOUGH 5EC and SHIELDEX.

14 Days After Application

The chart above and the photos below confirm the combination of 8 ounces of TOUGH 5EC and 1.35 ounces of SHIELDEX, increased the speed of kill (from 85 to 97% 7DAA) and improved control (from 87 % to 97% 14 DAA) over Glyphosate Resistant Palmer Amaranth.