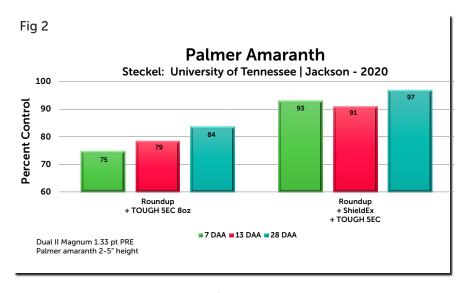

S-metolachlor PRE; Roundup PowerMAX® 32 oz to all treatments. Bare ground trial with no corn planted. 3-12" weed size, 3/ft2

Additional trials were conducted on Common Ragweed at the University of Missouri (Fig 1), Palmer Amaranth and Pitted Morningglory (Fig 2 & 3) at the University of Tennessee.

In all trials, corn plots were treated with 1.35 oz of *SHIELDEX* alone or a combination of 8 oz of TOUGH 5EC and *SHIELDEX*. Results confirm the combination of 8 ounces of TOUGH 5EC and 1.35 ounces of *SHIELDEX*, increased the speed of kill and improved control of a variety of weeds.